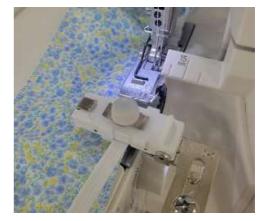

## **Elastic Gathering Attachment**

Use this accessory for attaching narrow elastic tape to lingerie, Knit or woven fabrics. The holding plate ensures that the tape is in the correct position, while thumbscrew adjustments alter the amount of gather to suit your requirements.

## This is NEW !

It is possible to adjust the position of the guide to compatible with the new Sailing Line (MYLOCK 454D). Note: Existing Elastic Gathering attachment (#202-037-008) cannot be used with the new Sailing Line.