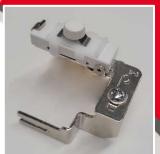

## **Elastic Gathering Attachment**

Use this accessory for attaching narrow elastic tape to lingerie, Knit or woven fabrics. The holding plate ensures that the tape is in the correct position, while thumbscrew adjustments alter the amount of gather to suit your requirements.

Part No. 202-523-006