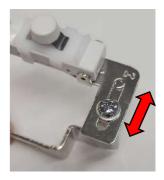

Point 1

Possible to adjust the amount of gathers by turning the thumb screw.

Tight

Loose

Tips

Maximum width of the elastic tape

3.5mm – 8.0mm elastic tape widths are available in this attachment.