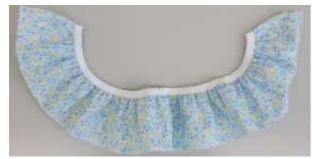

## **Elastic Gathering Attachment**

Use this accessory for attaching narrow elastic tape to lingerie, Knit or woven fabrics. The holding plate ensures that the tape is in the correct position, while thumbscrew adjustments alter the amount of gather to suit your requirements.